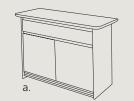

## Buffets & Hutches

The simple clean designs of the Forum range continues to give style to your dining room storage.

Once again Sorenmobler have consistently maintained a high level in the strength of construction and quality of finish. Dovetailed drawers run quietly on ball bearing runners, European selfclosing hinges feature on all doors and flocked cutlery inserts are also available. Highly decorative Heart Rimu is carefully selected and hand matched for tops and door faces giving unique character to each cabinet.

### Hutches

- a. 1100 Hutch 1100W x 1885H x 465D mm
- b 1500 Hutch 1500W x 1885H x 465D mm
- c. 1900 Hutch 1920W x 1885H x 465D mm

- a. 1100 Buffet 1100W x 800H x 465D mm
- b. 1500 Buffet 1500W x 800H x 465D mm
- c. 1900 Buffet 1920W x 800H x 465D mm