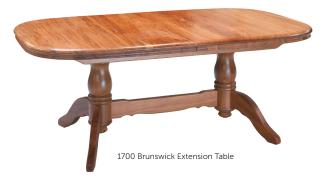

Brunswick 1450 Single Pedestal Extension Table

### Brunswick Dining Collection

Native solid timber tables that will stand the test of time

A comprehensive selection of extension tables with butterfly leaf foldaway centres are available ranging from the 1200x900mm through to the Twin Pedestal 1900x1100mm which extends to 2600mm - a comfortable 10 seater. Or, if you have the room to accommodate a fixed top table there is a choice of 9 different sizes. The timber grain of a fixed top

runs the length of the table. This can be more visually attractive than the cross grain of an extension table.

Time tested constructional methods combine with quality adhesives and hardware to provide furniture of long lasting value. The finish is a multi-stage process incorporating several coats of two-pack polyurethane sealers and acid catalysed top coats. The resultant silky smooth finish is both durable and enhances the natural beauty of the Rimu.