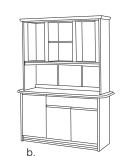

## Buffets & Hutches

The simple clean designs of the Forum range continues to give style to your dining room storage.

Once again Sorenmobler have consistently maintained a high level in the strength of construction and quality of finish. Dovetailed drawers run quietly on ball bearing runners, European selfclosing hinges feature on all doors and flocked cutlery inserts are also available. Highly decorative Heart Rimu is carefully selected and hand matched for tops and door faces giving unique character to each cabinet.

### Hutches

- a. 1100 Hutch 1100W x 1885H x 465D mm
- b 1500 Hutch 1500W x 1885H x 465D mm
- c. 1900 Hutch 1920W x 1885H x 465D mm

- a. 1100 Buffet 1100W x 800H x 465D mm
- b. 1500 Buffet 1500W x 800H x 465D mm
- c. 1900 Buffet 1920W x 800H x 465D mm