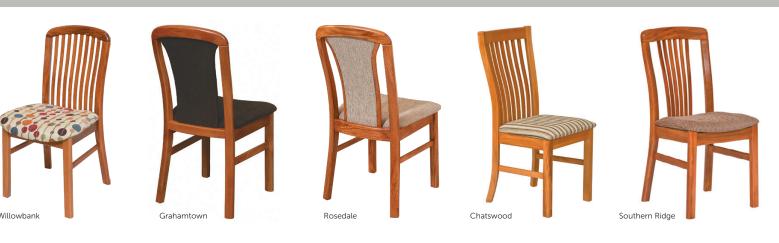

# Chairs

A collection of aesthetically pleasing chair designs are available to complement the range of tables in the Brunswick Collection.

Offered in both padded back or timber back variations, all chairs include many constructional features for strength and comfort. All designs incorporate double screwed and glued corner blocks, lower side rails and multi-grooved hardwood dowelled joints. These constructional techniques combine with premium timbers and quality adhesives to offer superior strength and durability.

Immediately noticeable when sitting in a Sorenmobler chair is the comfort. This is attributable to both the correct postural support and the quality, high density foam over moulded plywood seat.

To bring out the character and feature of the New Zealand Rimu, all chairs are sealed with a two pack urethane and finished with an acid-catalysed two pack lacquer.

Fabrics are critical in any colour scheme and any suitable fabric of your choice can be used to cover your chairs. Quality New Zealand leather is another practical and durable option for chair upholstery which adds a distinctive touch of sophistication.