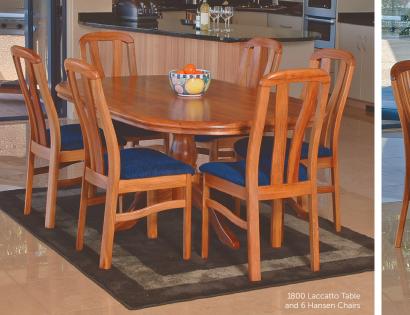

# Chairs

A collection of aesthetically pleasing chair designs are available to complement the range of tables in the Brunswick Collection.

Offered in both padded back or timber back variations, all chairs include many constructional features for strength and comfort. All designs incorporate double screwed and glued corner blocks, lower side rails and multi-grooved hardwood dowelled joints. These constructional techniques combine with premium timbers and quality adhesives to offer superior strength and durability.

Immediately noticeable when sitting in a Sorenmobler chair is the comfort. This is attributable to both the correct postural support and the quality, high density foam over moulded plywood seat.

To bring out the character and feature of the New Zealand Rimu, all chairs are sealed with a two pack urethane and finished with an acid-catalysed two pack lacquer.

Fabrics are critical in any colour scheme and any suitable fabric of your choice can be used to cover your chairs. Quality New Zealand leather is another practical and durable option for chair upholstery which adds a distinctive touch of sophistication.