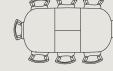

Brunswick 1450 Single Pedestal Extension Table

### Brunswick Dining Collection

Native solid timber tables that will stand the test of time

A comprehensive selection of extension tables with butterfly leaf foldaway centres are available ranging from the 1200x900mm through to the Twin Pedestal 1900x1100mm which extends to 2600mm - a comfortable 10 seater. Or, if you have the room to accommodate a fixed top table there is a choice of 9 different sizes. The timber grain of a fixed top

runs the length of the table. This can be more visually attractive than the cross grain of an extension table.

Time tested constructional methods combine with quality adhesives and hardware to provide furniture of long lasting value. The finish is a multi-stage process incorporating several coats of two-pack polyurethane sealers and acid catalysed top coats. The resultant silky smooth finish is both durable and enhances the natural beauty of the Rimu.