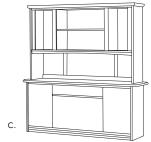

## Buffets & Hutches

The simple clean designs of the Forum range continues to give style to your dining room storage.

Once again Sorenmobler have consistently maintained a high level in the strength of construction and quality of finish. Dovetailed drawers run quietly on ball bearing runners, European selfclosing hinges feature on all doors and flocked cutlery inserts are also available. Highly decorative Heart Rimu is carefully selected and hand matched for tops and door faces giving unique character to each cabinet.

### Hutches

- a. 1100 Hutch 1100W x 1885H x 465D mm
- b 1500 Hutch 1500W x 1885H x 465D mm
- c. 1900 Hutch 1920W x 1885H x 465D mm

- a. 1100 Buffet 1100W x 800H x 465D mm
- b. 1500 Buffet 1500W x 800H x 465D mm
- c. 1900 Buffet 1920W x 800H x 465D mm