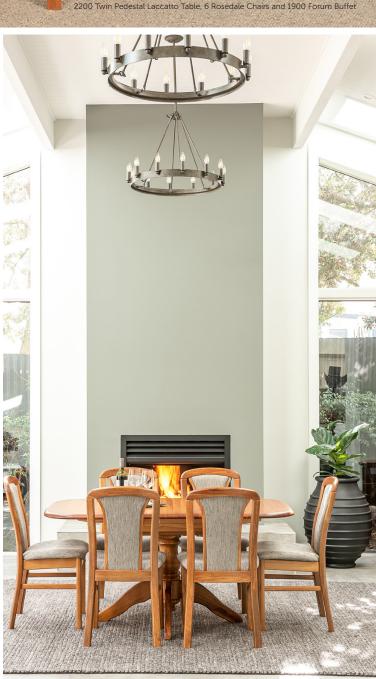

# $Brunswick \ {\tt Dining Collection}$

Brunswick 1450 Single Pedestal Extension Table

### Brunswick Dining Collection

Native solid timber tables that will stand the test of time

A comprehensive selection of extension tables with butterfly leaf foldaway centres are available ranging from the 1200x900mm through to the Twin Pedestal 1900x1100mm which extends to 2600mm - a comfortable 10 seater. Or, if you have the room to accommodate a fixed top table there is a choice of 9 different sizes. The timber grain of a fixed top

runs the length of the table. This can be more visually attractive than the cross grain of an extension table.

Time tested constructional methods combine with quality adhesives and hardware to provide furniture of long lasting value. The finish is a multi-stage process incorporating several coats of two-pack polyurethane sealers and acid catalysed top coats. The resultant silky smooth finish is both durable and enhances the natural beauty of the Rimu.

# Chairs

A collection of aesthetically pleasing chair designs are available to complement the range of tables in the Brunswick Collection.

Offered in both padded back or timber back variations, all chairs include many constructional features for strength and comfort. All designs incorporate double screwed and glued corner blocks, lower side rails and multi-grooved hardwood dowelled joints. These constructional techniques combine with premium timbers and quality adhesives to offer superior strength and durability.

Immediately noticeable when sitting in a Sorenmobler chair is the comfort. This is attributable to both the correct postural support and the quality, high density foam over moulded plywood seat.

To bring out the character and feature of the New Zealand Rimu, all chairs are sealed with a two pack urethane and finished with an acid-catalysed two pack lacquer.