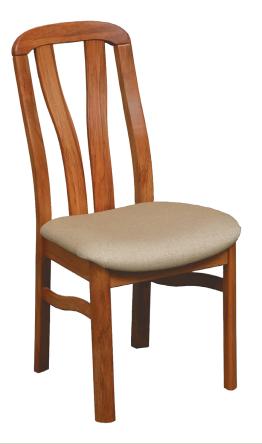

# Chairs

A collection of aesthetically pleasing chair designs are available to complement the range of tables in the Brunswick Collection.

Offered in both padded back or timber back variations, all chairs include many constructional features for strength and comfort. All designs incorporate double screwed and glued corner blocks, lower side rails and multi-grooved hardwood dowelled joints. These constructional techniques combine with premium timbers and quality adhesives to offer superior strength and durability.

Immediately noticeable when sitting in a Sorenmobler chair is the comfort. This is attributable to both the correct postural support and the quality, high density foam over moulded plywood seat.

To bring out the character and feature of the New Zealand Rimu, all chairs are sealed with a two pack urethane and finished with an acid-catalysed two pack lacquer.