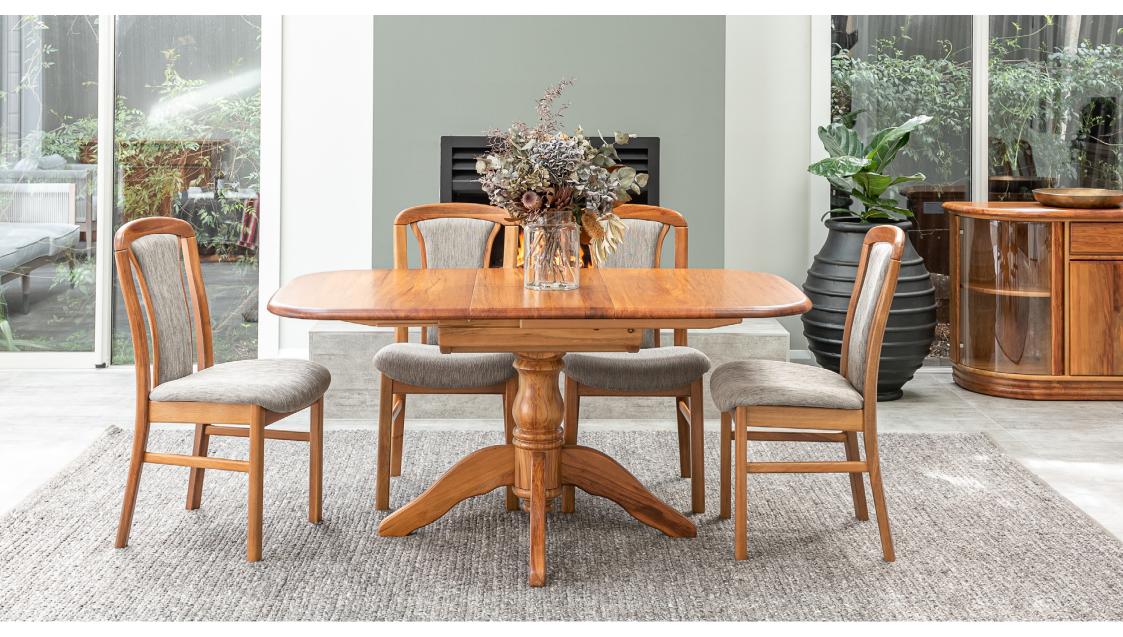

# $Brunswick \ {\tt Dining Collection}$

# sørenmøbler

The Brunswick Collection comprises a wide range of Extension Tables, Fixed Top Tables, Chairs and Buffets. A premium design collection from Sorenmobler, all Brunswick, Laccatto and Oslo tables feature hand matched 30mm Heart Rimu tops. This beautifully figured rich grained species is only available in New Zealand and is sourced from environmentally friendly, sustainably managed forests in both North and South Islands. It is carefully air-dried before being kiln-dried in a low temperature kiln. This provides a stable quality product suitable for high-end furniture.

### Brunswick Dining Collection

Native solid timber tables that will stand the test of time

A comprehensive selection of extension tables with butterfly leaf foldaway centres are available ranging from the 1200x900mm through to the Twin Pedestal 1900x1100mm which extends to 2600mm - a comfortable 10 seater. Or, if you have the room to accommodate a fixed top table there is a choice of 9 different sizes. The timber grain of a fixed top

# Chairs

A collection of aesthetically pleasing chair designs are available to complement the range of tables in the Brunswick Collection.

Offered in both padded back or timber back variations, all chairs include many constructional features for strength and comfort. All designs incorporate double screwed and glued corner blocks, lower side rails and multi-grooved hardwood dowelled joints. These constructional techniques combine with premium timbers and quality adhesives to offer superior strength and durability.

Immediately noticeable when sitting in a Sorenmobler chair is the comfort. This is attributable to both the correct postural support and the quality, high density foam over moulded plywood seat.

To bring out the character and feature of the New Zealand Rimu, all chairs are sealed with a two pack urethane and finished with an acid-catalysed two pack lacquer.